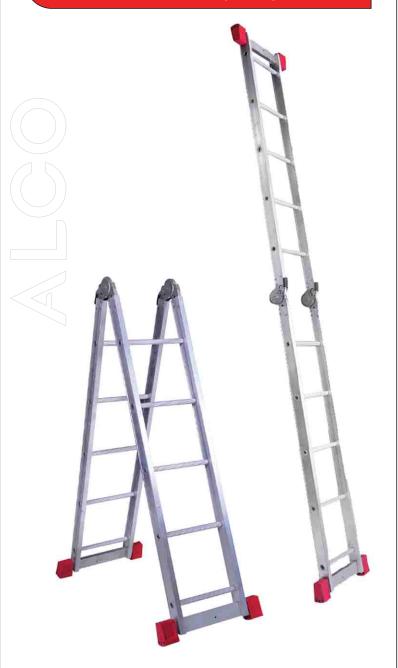

# **MULTI-FOLDING LADDER (MFL)**

### **Features**

- Confirms to safety standards
- Foldable, light weight design
- Saves space at home or workplace
- Aluminium Ladder with safe lock hinges.
- Twin stabilizing bars featuring rubber anti-skid shoes.
- Platforms provided for convenience when in use.

# **Specifications**

Straight Height: 15.5 ft -- 11.5 ft Folding Height: 7.5 ft – 5.5 ft Scaffold Height: 4 feet - 3 ft

Loading 150 Kgs.

Height available is 4 steps & 3 steps