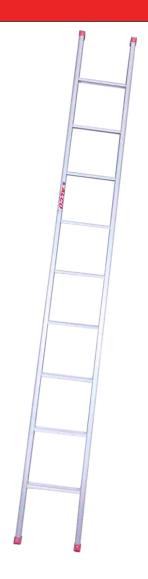

# STRAIGHT PIPE STEP LADDER

# **Features**

- Highly convenient and can be used for long time
- Light in weight, tough, durable sturdy and safer to climb
- High quality Rubber shoes provided, so that no scratches on floor and slips
- Ideal for house hold uses, electricians, plumbers,
   Maintenance field, cable TV operators etc.

# **Specifications**

Sides: Channel section of size 66.5mm x 31.75mm

Steps: 1" Fluted pipe section

Load rating: 150 Kg.

Height available is 1.82m to 6.09m with 2mm, 2.9mm

3.18mm & 4mm thickness