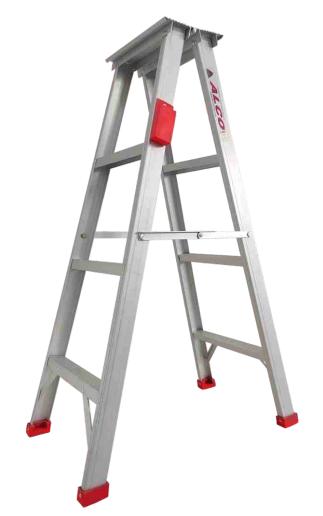

# SELF SUPPORTING DOUBLE SIDE BIG TOP LADDER

# **Features**

- Non slip corrugated steps and platform on top
- Highly convenient and can be used for long time
- Light in weight, tough, durable, sturdy and safer to climb
- High quality anti-skid PVC shoes provided, so that no scratches on floor and slips
- Ideal for house hold uses, electricians, plumbers, cable TV operators etc
- Anodized and powder coated quality available

# **Specifications**

Sides: Channel section of size 55mm x 22mm Steps: Channel section of 52.5mm x 23mm Top: Male/Female section of 330mm x 240mm

Load rating: 150 Kg.

Height available: 0.91m to 3.65m