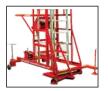

# TILTABLE TOWER EXTENDABLE LADDER

### Features

- Designed specifically to meet the requirement of all Industrial Maintenance
- Provided with safety locks, tool tray, fitter platform at 3ft from top etc.
- Mounted on MS trolley with 4Nos 12"/16" dia nylon wheels to provide easy maintenance operations
- This ladder is fabricated in two or three sections which can be titled from 90° vertical position to 0° horizontal position to pass through small entrance or low gates
- Particularly made for heavy works at remarkable heights
- Telescopic winding is through a steel rope system controlled by manual winch gear machine
- Two winches will be provided as one for extension purpose and another for tilting purpose
- We can avail electric gear winch system also
- · Highly convenient and can be used for long time

### **Specifications**

Sides: Channel section of size 66.5mm x31.75mm

Steps: 1" Fluted pipe section Top: 3.18mm & 4mm available Load rating: 150 Kg.

Hei ht available: 4.87m to 18.28