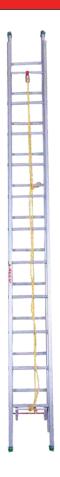

# WALL SUPPORT EXTENDABLE LADDER

### **Features**

- Made from high tensile aluminium alloys
- Designed specifically to meet the requirement of all industrial maintenance
- Provided safety locks, rope, pulley and high quality rubber shoes on the top and the bottom
- Light in weight, tough, durable sturdy and safer to climb
   Extends smoothly and the lock adjusts intermediately
   between the steps
- Extension by pulley & rope with self lock bar which is adjustable at any interior step
  Ideal for Industrial units, Play grounds, Refineries, Ship yards
  Churches, Temples, Mosques and Multi -storied buildings
  for cleaning and maintenance purposes

### **Specifications**

Sides:Channel section of size 66.5mm x 31.75mm

Steps: 1" fluted pipe section

Thickness: 2mm, 2.9mm, 3.18mm & 4mm available

Load rating: 150 Kg.

Height available From 4.87m to 14.64m