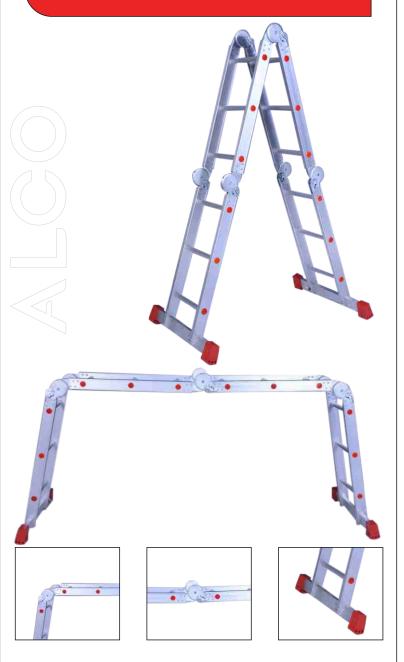

# **MULTI-FOLDING LADDER (MFL)**

### **Features**

- Confirms to safety standards
- Foldable, light weight design
- Saves space at home or workplace
- Aluminium Ladder with safe lock hinges.
- Twin stabilizing bars featuring rubber anti-skid shoes.
- Platforms provided for convenience when in use.

# **Specifications**

Straight Height: 15.5 ft -- 11.5 ft Folding Height: 7.5 ft – 5.5 ft Scaffold Height: 4 feet - 3 ft

Loading 150 Kgs.

Height available is 4 steps & 3 steps