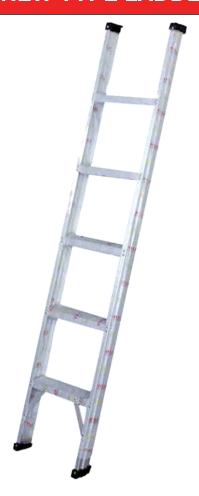

# STRAIGHT PIPE STEP LADDER

# **Features**

- Highly convenient and can be used for long time
- Light in weight, tough, durable sturdy and safer to climb
- High quality Rubber shoes provided, so that no scratches on floor and slips
- Ideal for house hold uses, electricians, plumbers,
   Maintenance field, cable TV operators etc.

# **Specifications**

Sides: Channel section of size 66.5mm x 31.75mm

Steps: 1" Fluted pipe section

Load rating: 150 Kg.

Height available is 1.82m to 6.09m with 2mm, 2.9mm

3.18mm & 4mm thickness