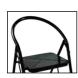

# **CHAIR CUM LADDER**

### **Features**

- · Made of High-quality Aluminium.
- Specially designed to be used as a chair and ladder.
- Ideal for use in homes, offices, hospitals & libraries.
- Stable, sturdy and foldable for convenience in storing and carrying.
- Shoes provided for anti-skid.
- Designed to provide support for the back when using as a chair

Height available is 91.44 cm to 121.92 cm