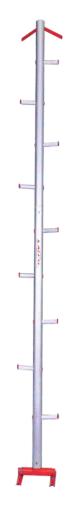

# SELF SUPPORTING DOUBLE SIDE BIG TOP LADDER

# **Features**

- Non slip corrugated steps and platform on top
- Highly convenient and can be used for long time
- Light in weight, tough, durable, sturdy and safer to climb
- High quality anti-skid PVC shoes provided, so that no scratches on floor and slips
- Ideal for house hold uses, electricians, plumbers, cable TV operators etc
- Anodized and powder coated quality available

# **Specifications**

Sides: Channel section of size 55mm x 22mm Steps: Channel section of 52.5mm x 23mm Top: Male/Female section of 330mm x 240mm

Load rating: 150 Kg.

Height available: 0.91m to 3.65m