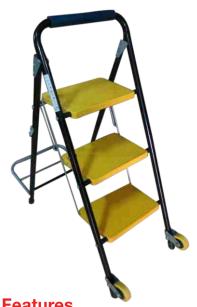

# **TROLLEY CUM LADDER**

### **Features**

- · Aluminium Ladders with multiple benefits.
- It is light weight & has wheels which help in Kitchen and garden works.
- · Can be used as trolley materials at home, workplace and gardens.
- Provided with wide steps for convenience.
- High quality fibre sheets provided for easy maneuvering.