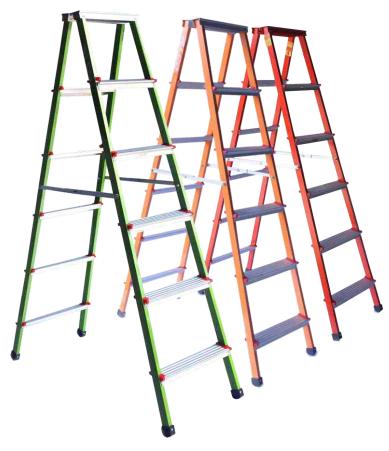

# SELF SUPPORTING DOUBLE SIDE BIG TOP LADDER

# SELF SUPPORT SUPER STRONG LADDER

# NEW AMERICAN SELF SUPPORTING DOUBLE SIDE LADDER