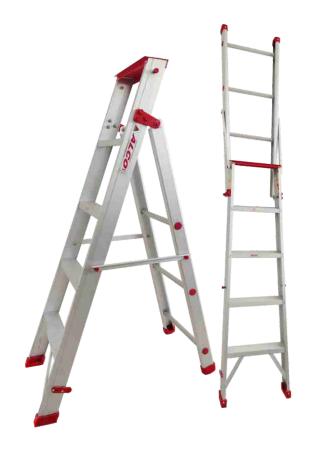

# SELF SUPPORTING DOUBLE SIDE BIG TOP LADDER

# **Features**

- Non slip corrugated steps and platform on top
- Highly convenient and can be used for long time
- Light in weight, tough, durable, sturdy and safer to climb
- High quality anti-skid PVC shoes provided, so that no scratches on floor and slips
- Ideal for house hold uses, electricians, plumbers, cable TV operators etc
- Anodized and powder coated quality available

# **Specifications**

Sides: Channel section of size 55mm x 22mm Steps: Channel section of 52.5mm x 23mm Top: Male/Female section of 330mm x 240mm

Load rating: 150 Kg.

Height available: 0.91m to 3.65m

# SELF SUPPORT SUPER STRONG LADDER

### **Features**

- 3" wide sides & corrugated aluminium step for better working
- Non slip corrugated steps and platform on top
- Highly convenient and can be used for long time
- Light in weight, tough, durable, sturdy and safer to climb
- High quality anti-skid PVC shoes provided so that no scratches on floor and slips
- Ideal for house hold uses, electricians, plumbers cable TV operators etc
- Anodized and powder coated quality available

# **Specifications**

Sides: Channel section of size 76mm x 20mm Steps: Channel Section of size 74mm x 28.5mm Top: Male/Female section of 330mm x 240mm Load rating: 150 Kg.

Height available: 1.22m to 6.09m