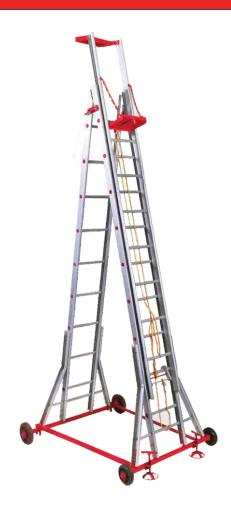

# TILTABLE TOWER EXTENDABLE LADDER

### Features

- Designed specifically to meet the requirement of all Industrial Maintenance
- Provided with safety locks, tool tray, fitter platform at 3ft from top etc.
- Mounted on MS trolley with 4Nos 12"/16" dia nylon wheels to provide easy maintenance operations
- This ladder is fabricated in two or three sections which can be titled from 90° vertical position to 0° horizontal position to pass through small entrance or low gates
- Particularly made for heavy works at remarkable heights
- Telescopic winding is through a steel rope system controlled by manual winch gear machine
- Two winches will be provided as one for extension purpose and another for tilting purpose
- We can avail electric gear winch system also
- · Highly convenient and can be used for long time

### **Specifications**

Sides: Channel section of size 66.5mm x31.75mm

Steps: 1" Fluted pipe section Top: 3.18mm & 4mm available Load rating: 150 Kg.

Hei ht available: 4.87m to 18.28