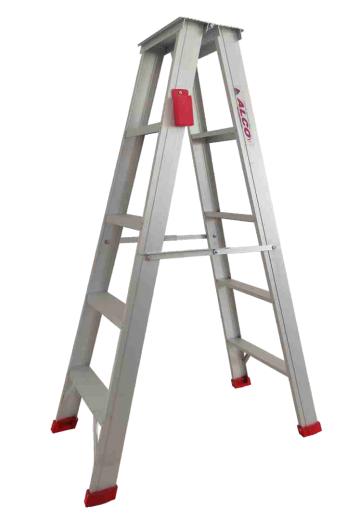

# SELF SUPPORTING DOUBLE SIDE BIG TOP LADDER

# **Features**

- Non slip corrugated steps and platform on top
- Highly convenient and can be used for long time
- Light in weight, tough, durable, sturdy and safer to climb
- High quality anti-skid PVC shoes provided, so that no scratches on floor and slips
- Ideal for house hold uses, electricians, plumbers, cable TV operators etc
- Anodized and powder coated quality available

# **Specifications**

Sides: Channel section of size 55mm x 22mm Steps: Channel section of 52.5mm x 23mm Top: Male/Female section of 330mm x 240mm

Load rating: 150 Kg.

Height available: 0.91m to 3.65m