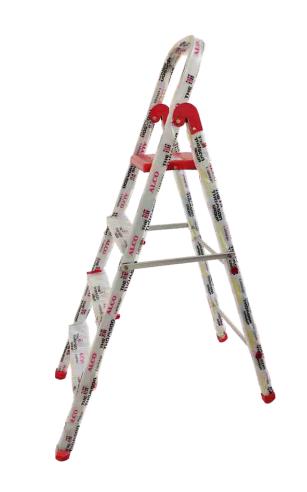

# SELF SUPPORT SUPER STRONG LADDER

### **Features**

- 3" wide sides & corrugated aluminium step for better working
- Non slip corrugated steps and platform on top
- Highly convenient and can be used for long time
- Light in weight, tough, durable, sturdy and safer to climb
- High quality anti-skid PVC shoes provided so that no scratches on floor and slips
- Ideal for house hold uses, electricians, plumbers cable TV operators etc
- Anodized and powder coated quality available

# **Specifications**

Sides: Channel section of size 76mm x 20mm Steps: Channel Section of size 74mm x 28.5mm Top: Male/Female section of 330mm x 240mm Load rating: 150 Kg.

Height available: 1.22m to 6.09m