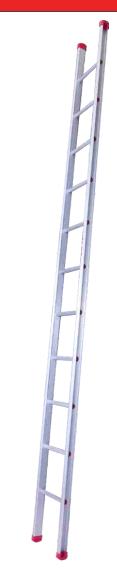

# STRAIGHT PIPE STEP LADDER

# **Features**

- Highly convenient and can be used for long time
- Light in weight, tough, durable sturdy and safer to climb
- High quality Rubber shoes provided, so that no scratches on floor and slips
- Ideal for house hold uses, electricians, plumbers,
   Maintenance field, cable TV operators etc.

# **Specifications**

Sides: Channel section of size 66.5mm x 31.75mm

Steps: 1" Fluted pipe section

Load rating: 150 Kg.

Height available is 1.82m to 6.09m with 2mm, 2.9mm

3.18mm & 4mm thickness