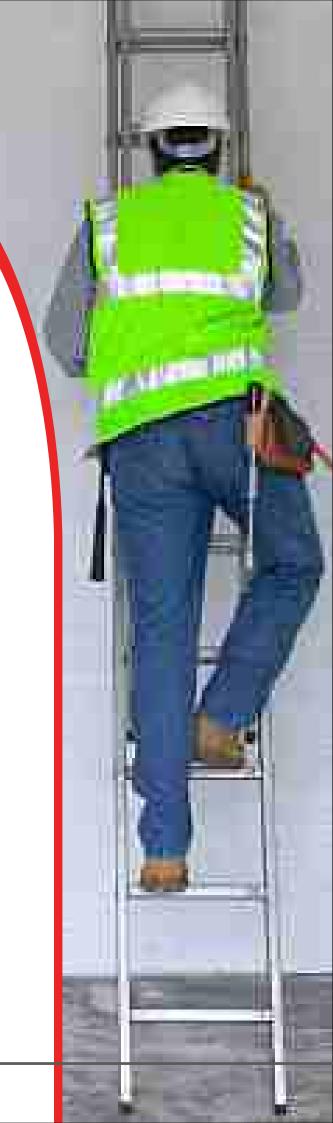

# Use C.L.I.M.B Principle:

- C :Choose the right equipment.
- L :Look for damage or missing parts.
- I :Implement a safe setup.
- M : Move safely, always using 3 points of contact.
- B :Be a climbing safety expert, not a statistic.

# CHOOSING THE RIGHT LADDER FOR THE JOB

Ladders are such an everyday tool that many workers take them for granted. When purchasing a new one, it's important to ask yourself a few questions first to make sure you are selecting the right ladder for the job. Here are a few tips that can help:

# Step 1 – Select the Proper Ladder Style

This is the first step in selecting the right ladder for you. Each style is designed with a different purpose in mind and to keep you safe when climbing or standing. Using the wrong type of ladder or not knowing its limitations can result in serious injury.

# Step 2 - Select the Proper Height

There are certain guidelines you should adhere to when considering the height of your ladder. One of the most important things to consider is that the highest permitted standing level on a <u>stepladder</u> is two steps down from the top. The user should also only reach a maximum of 4' higher than the top of the ladder. The highest standing level for <u>extension ladders</u> is four rungs down from the top.