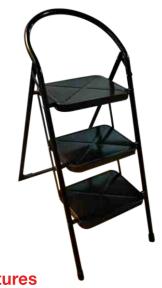

# **CHAIR CUM LADDER**

### **Features**

- · Made of High-quality Aluminium.
- Specially designed to be used as a chair and ladder.
- Ideal for use in homes, offices, hospitals & libraries.
- Stable, sturdy and foldable for convenience in storing and carrying.
- Shoes provided for anti-skid.
- Designed to provide support for the back when using as a chair

Height available is 91.44 cm to 121.92 cm