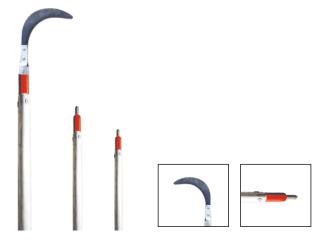

# **FRUIT PLUCKER**

### **Features**

- Highly convenient and it can be used for long time.
- Light weight and easy to carry
- 1" powder coated pipe provided for easy handling.
- · Light weighted, durable, sturdy and safe. High quality,
- Durable sturdy and stability fittings provided and high quality Aluminum used
- Innovative product, Farmer friendly

Height available is 3.65m, 1.82m & 1.22m

Nediyuzhathil Building | Muthoor PO | Ramanchira | Thiruvalla | Kerala | Pin 689107 T: +91 0469 2634672 | 2631204, 05 | 2631773 | 93 889 53440 | E: aac.tvla@gmail.com www.alcoladder.com | www.alcoladders.com