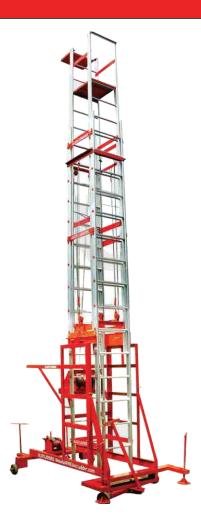

# TILTABLE TOWER EXTENDABLE LADDER

### Features

- Designed specifically to meet the requirement of all Industrial Maintenance
- Provided with safety locks, tool tray, fitter platform at 3ft from top etc.
- Mounted on MS trolley with 4Nos 12"/16" dia nylon wheels to provide easy maintenance operations
- This ladder is fabricated in two or three sections which can be titled from 90° vertical position to 0° horizontal position to pass through small entrance or low gates
- Particularly made for heavy works at remarkable heights
- Telescopic winding is through a steel rope system controlled by manual winch gear machine
- Two winches will be provided as one for extension purpose and another for tilting purpose
- We can avail electric gear winch system also
- · Highly convenient and can be used for long time

### **Specifications**

Sides: Channel section of size 66.5mm x31.75mm

Steps: 1" Fluted pipe section Top: 3.18mm & 4mm available Load rating: 150 Kg.

Hei ht available: 4.87m to 18.28